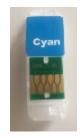

## ONYX-E P400 Ink Cartridge two piece system:

- 14mL Black ink single use tank
- Individual auto resettable chip inserts in colors: (Photo Black, Matte Black, Cyan, Magenta, Yellow, Orange, Red and Optimiser)

14mL Black ink single use tank

Auto resettable chip insert